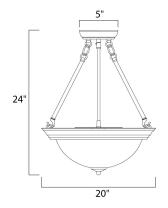

#### **MEASUREMENTS**

DIMENSION : 20" L x 20" W x 24" H

MAX OAH : 60" OAH HANGING WEIGHT : 8.82 lb